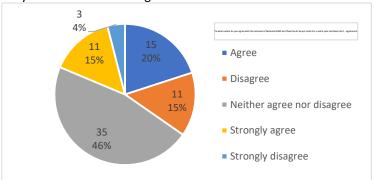

To what extent do you agree with the removal of Notional SEND and these funds be put onto the 3 and 4-year-old base rate? - agreement

| Row Labels                 | Count of To what extent do you agree with the removal of Notional SEND and these funds be put onto the 3 and 4-year-old base rate? - agreement |
|----------------------------|------------------------------------------------------------------------------------------------------------------------------------------------|
| Agree                      | 15                                                                                                                                             |
| Disagree                   | 11                                                                                                                                             |
| Neither agree nor disagree | 35                                                                                                                                             |
| Strongly agree             | 11                                                                                                                                             |
| Strongly disagree          | 3                                                                                                                                              |
| <b>Grand Total</b>         | 75                                                                                                                                             |