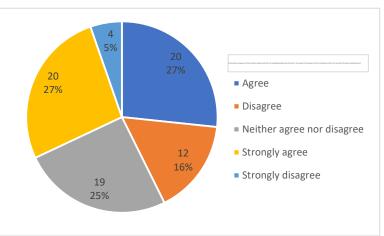

To what extent do you agree with the Local Authority's proposal to add £1.87 to the existing disadvantages 2-year-old base rate? - Do you support the LAs proposal to add: 2p to the deprivation rate for 3 and 4 year olds for Universal and extended provision?

| Row Labels                 | Count of To what extent do you agree with the Local Authority's proposal to add £1.87 to the existing disadvantages 2-year-old base rate? - Do you support the LAs proposal to add: 2p to the deprivation rate for 3 and 4 year olds for Universal and extende |
|----------------------------|----------------------------------------------------------------------------------------------------------------------------------------------------------------------------------------------------------------------------------------------------------------|
| Agree                      | 20                                                                                                                                                                                                                                                             |
| Disagree                   | 12                                                                                                                                                                                                                                                             |
| Neither agree nor disagree | 19                                                                                                                                                                                                                                                             |
| Strongly agree             | 20                                                                                                                                                                                                                                                             |
| Strongly disagree          | 4                                                                                                                                                                                                                                                              |
| Grand Total                | 75                                                                                                                                                                                                                                                             |