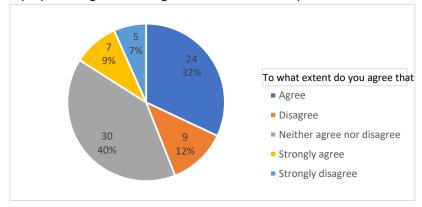

To what extent do you agree that the Local Authority keep the deprivation rate at £0.31 for 3 and 4-year-olds and include the same deprivation rate for the new funding entitlements for 2-year-olds and 9 months old? (Not disadvantaged 2-year-olds) - Do you agree with the proposals regards freezing the Notional SEND at 8p

| Row Labels                 | Count of To what extent do you agree that the Local Authority keep the deprivation rate at £0.31 for 3 and 4-year-olds and include the same deprivation rate for the new funding entitlements for 2-year-olds and 9 months old? (Not disadvantaged 2-year-olds |
|----------------------------|----------------------------------------------------------------------------------------------------------------------------------------------------------------------------------------------------------------------------------------------------------------|
| Agree                      | 24                                                                                                                                                                                                                                                             |
| Disagree                   | 9                                                                                                                                                                                                                                                              |
| Neither agree nor disagree | 30                                                                                                                                                                                                                                                             |
| Strongly agree             | 7                                                                                                                                                                                                                                                              |
| Strongly disagree          | 5                                                                                                                                                                                                                                                              |
| <b>Grand Total</b>         | 75                                                                                                                                                                                                                                                             |