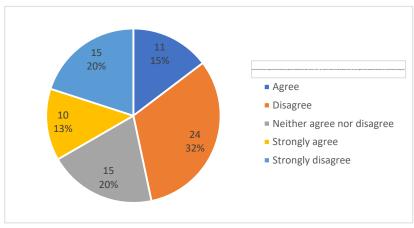

To what extent do you support the Local Authority's proposal to add £0.63 to the base rate for 3 and 4-year-olds for Universal and Extended provision? - Do you support the LAs proposal to add 19p to the 2 year old hourly funding rate?

| Row Labels                 | Count of To what extent do you support the Local Authority's proposal to add £0.63 to the base rate for 3 and 4-year-olds for Universal and Extended provision? - Do you support the LAs proposal to add 19p to the 2 year old hourly funding rate? |
|----------------------------|-----------------------------------------------------------------------------------------------------------------------------------------------------------------------------------------------------------------------------------------------------|
| Agree                      | 11                                                                                                                                                                                                                                                  |
| Disagree                   | 24                                                                                                                                                                                                                                                  |
| Neither agree nor disagree | 15                                                                                                                                                                                                                                                  |
| Strongly agree             | 10                                                                                                                                                                                                                                                  |
| Strongly disagree          | 15                                                                                                                                                                                                                                                  |
| <b>Grand Total</b>         | 75                                                                                                                                                                                                                                                  |