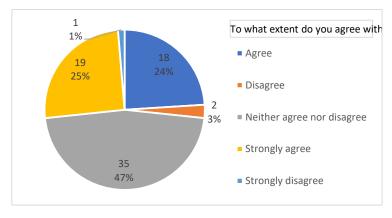

To what extent do you agree with the proposal to review the current Special Educational Needs Inclusion Fund (SENIF) criteria to include a contribution towards Targeted Adult Support? - Do you support LA's proposals of a more targeted Inclusion Fund in line with the offer made to schools

| Row Labels                 | Count of To what extent do you agree with the proposal to review the current Special Educational Needs Inclusion Fund (SENIF) criteria to include a contribution towards Targeted Adult Support? - Do you support LA's proposals of a more targeted Inclusion |
|----------------------------|---------------------------------------------------------------------------------------------------------------------------------------------------------------------------------------------------------------------------------------------------------------|
| Agree                      | 18                                                                                                                                                                                                                                                            |
| Disagree                   | 2                                                                                                                                                                                                                                                             |
| Neither agree nor disagree | 35                                                                                                                                                                                                                                                            |
| Strongly agree             | 19                                                                                                                                                                                                                                                            |
| Strongly disagree          | 1                                                                                                                                                                                                                                                             |
| <b>Grand Total</b>         | 75                                                                                                                                                                                                                                                            |