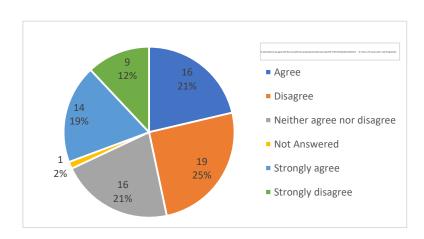

To what extent do you agree with the Local Authority's proposal to provide a base rate of £6.75 for the Extended entitlement of 15 hours for 2-year-olds? - Level of agreement

| Row Labels                 | Count of To what extent do you agree with the Local Authority's proposal to provide a base rate of £6.75 for the Extended entitlement of 15 hours for 2-year-olds? - Level of agreement |
|----------------------------|-----------------------------------------------------------------------------------------------------------------------------------------------------------------------------------------|
| Agree                      | 16                                                                                                                                                                                      |
| Disagree                   | 19                                                                                                                                                                                      |
| Neither agree nor disagree | 16                                                                                                                                                                                      |
| Not Answered               | 1                                                                                                                                                                                       |
| Strongly agree             | 14                                                                                                                                                                                      |
| Strongly disagree          | 9                                                                                                                                                                                       |
| Grand Total                | 75                                                                                                                                                                                      |