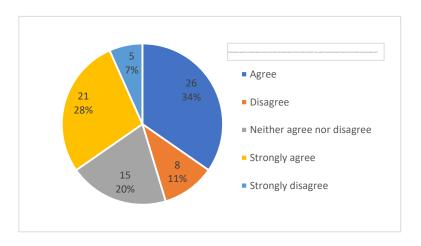

To what extent do you support the Local Authority's proposal to provide a base rate of £9.62 for the Extended entitlement of 15 hours for children from 9 months? - Do you support the LAs proposal to add 16p to the base rate for 3 and 4 year olds for Universal and extended provision?

| Row Labels                 | Count of To what extent do you support the Local Authority's proposal to provide a base rate of £9.62 for the Extended entitlement of 15 hours for children from 9 months? - Do you support the LAs proposal to add 16p to the base rate for 3 and 4 year olds |
|----------------------------|----------------------------------------------------------------------------------------------------------------------------------------------------------------------------------------------------------------------------------------------------------------|
| Agree                      | 26                                                                                                                                                                                                                                                             |
| Disagree                   | 8                                                                                                                                                                                                                                                              |
| Neither agree nor disagree | 15                                                                                                                                                                                                                                                             |
| Strongly agree             | 21                                                                                                                                                                                                                                                             |
| Strongly disagree          | 5                                                                                                                                                                                                                                                              |
| Grand Total                | 75                                                                                                                                                                                                                                                             |