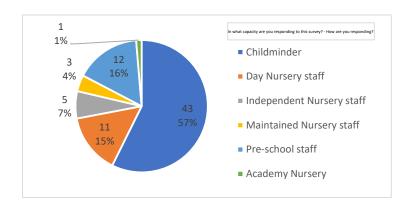

In what capacity are you responding to this survey? - How are you responding?

| Row Labels                | Count of In what capacity are you responding to this survey? - How are you responding? |
|---------------------------|----------------------------------------------------------------------------------------|
| Childminder               | 43                                                                                     |
| Day Nursery staff         | 11                                                                                     |
| Independent Nursery staff | 5                                                                                      |
| Maintained Nursery staff  | 3                                                                                      |
| Pre-school staff          | 12                                                                                     |
| Academy Nursery           | 1                                                                                      |
| Grand Total               | 75                                                                                     |